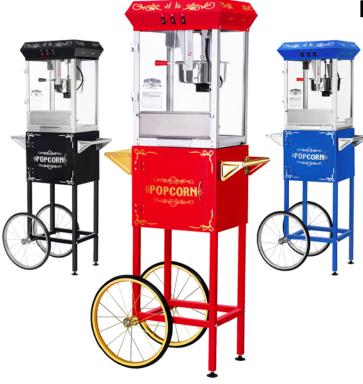

## SPECS

6099 8 oz Foundation Black Top, 6100 8 oz Foundation Red, 6114 8 oz Foundation Blue Top 6096 8 oz Foundation Black Full, 6097 8 oz Foundation Red Full , 6098 8 oz Foundation Blue

## 8 oz. Foundation Poppers - Countertop/Full Cart

## FEATURES & SPECS

- Works on standard 110 volt
- 850 watts (Top Quality and Certified)
- 8 Ounce stainless steel kettle
- 3 control switches for spot light warmer, stirrer and pot heater
- Warming Deck and built-in warmer light
- 18" Ball bearing wheels for smooth mobility
- Heavy-duty powder coated steel and stainless steel construction
- Popcorn scoop is included
- Yeilds roughly 3 gallons of popcorn per batch

## **Dimensions:**

Top Machine is  $17"L \times 14"D \times 24.0"H$ . Cart is 26"W x 18"D x 36.5"H. Machine and Cart is 26"L x 18"D x 60"H.