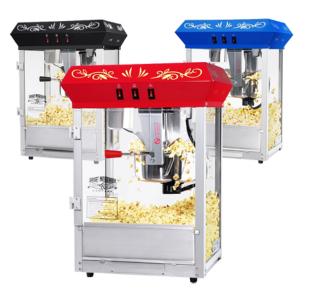

## SPECS

6099 8 oz Foundation Black Top, 6100 8 oz Foundation Red, 6114 8 oz Foundation Blue Top 6096 8 oz Foundation Black Full, 6097 8 oz Foundation Red Full , 6098 8 oz Foundation Blue

## 8 oz. Foundation Poppers - Countertop/Full Cart

## FEATURES & SPECS

- Works on standard 110 volt
- 850 watts (Top Quality and Certified)
- 8 Ounce stainless steel kettle
- 3 control switches for spot light warmer, stirrer and pot heater
- Warming Deck and built-in warmer light
- 18" Ball bearing wheels for smooth mobility
- Heavy-duty powder coated steel and stainless steel construction
- Popcorn scoop is included
- Yeilds roughly 3 gallons of popcorn per batch