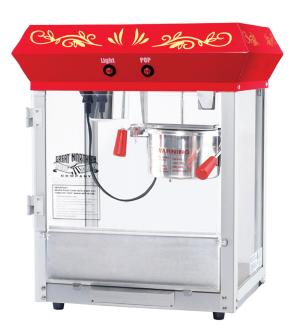

## Foundation Popper - Countertop/Full Cart

## **Dimensions:**

Top Machine: 17.1"L x 14.1"W X 20.8"H Cart: 25.5"W x 36.6"H (not included)

## **FEATURES & SPECS**

- Works on standard 110 Volt
- 530 watts (Commercial quality and certified)
- 4 Ounce stainless steel kettle
- 2 position control switch including spot light warmer, stirrer and pot heater
- Built-in warmer light
- Tempered safety glass walls
- High impact polycarbonate doors
- Optional hand lift and push rail included
- 16" 18 Ball bearing wheels
- Heavy-duty powder coated steel and stainless steel construction
- Yields roughly 1 gallon of popcorn per batch