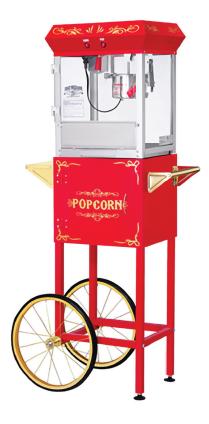

## Foundation Popper - Countertop/Full Cart

## **Dimensions:**

Top Machine: 17.1"L x 14.1"W X 20.8"H Cart: 25.5"W x 36.6"H (not included)

## **FEATURES & SPECS**

- Works on standard 110 Volt
- 530 watts (Commercial quality and certified)
- 4 Ounce stainless steel kettle
- 2 position control switch including spot light warmer, stirrer and pot heater
- Built-in warmer light
- Tempered safety glass walls
- High impact polycarbonate doors
- Optional hand lift and push rail included
- 16" 18 Ball bearing wheels
- Heavy-duty powder coated steel and stainless steel construction
- Yields roughly 1 gallon of popcorn per batch