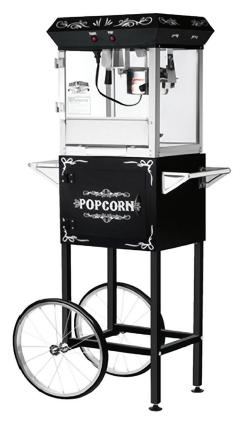

## SPECS 6111 4 ounce Foundation Black Top, 6108 4 ounce Foundation Black Foundation Popper - Countertop/Full Cart

## **Dimensions:**

Top Machine: 17.1"L x 14.1"W X 20.8"H Cart: 25.5"W x 36.6"H (not included)

## **FEATURES & SPECS**

- Works on standard 110 Volt
- 530 watts (Commercial quality and certified)
- 4 Ounce stainless steel kettle
- 2 position control switch including spot light warmer, stirrer and pot heater
- Built-in warmer light
- Tempered safety glass walls
- High impact polycarbonate doors
- Optional hand lift and push rail included
- 16" 18 Ball bearing wheels
- Heavy-duty powder coated steel and stainless steel construction
- Yields roughly 1 gallon of popcorn per batch