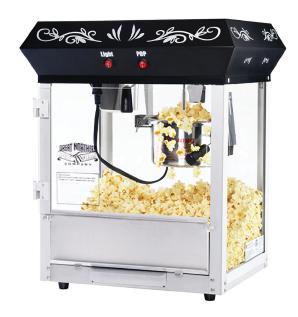

## SPECS 6111 4 ounce Foundation Black Top, 6108 4 ounce Foundation Black Foundation Popper - Countertop/Full Cart

## **FEATURES & SPECS**

- Works on standard 110 Volt
- 530 watts (Commercial quality and certified)
- 4 Ounce stainless steel kettle
- 2 position control switch including spot light warmer, stirrer and pot heater
- Built-in warmer light
- Tempered safety glass walls
- High impact polycarbonate doors
- Optional hand lift and push rail included
- 16" 18 Ball bearing wheels
- Heavy-duty powder coated steel and stainless steel construction
- Yields roughly 1 gallon of popcorn per batch