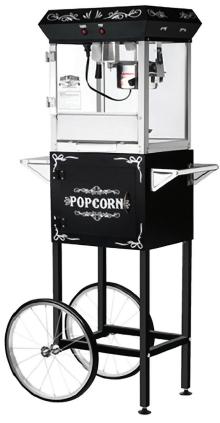

## Foundation Popper - Countertop/Full Cart

## **Dimensions:**

Top Machine: 17.1"L x 14.1"W X 20.8"H

Cart: 25.5"W x 36.6"H

Machine & Cart: 17.1"L x 14.1"W x 56.6"H

## **FEATURES & SPECS**

- Works on standard 110 Volt
- 560 watts (Commercial quality and certified)
- 6 Ounce stainless steel kettle
- 2 position control switch including spot light warmer, stirrer and pot heater
- Built-in warmer light
- Tempered safety glass walls
- High impact polycarbonate doors
- Optional hand lift and push rail included
- 16" 18 Ball bearing wheels
- Heavy-duty powder coated steel and stainless steel construction
- Yields roughly 3 gallons of popcorn per batch